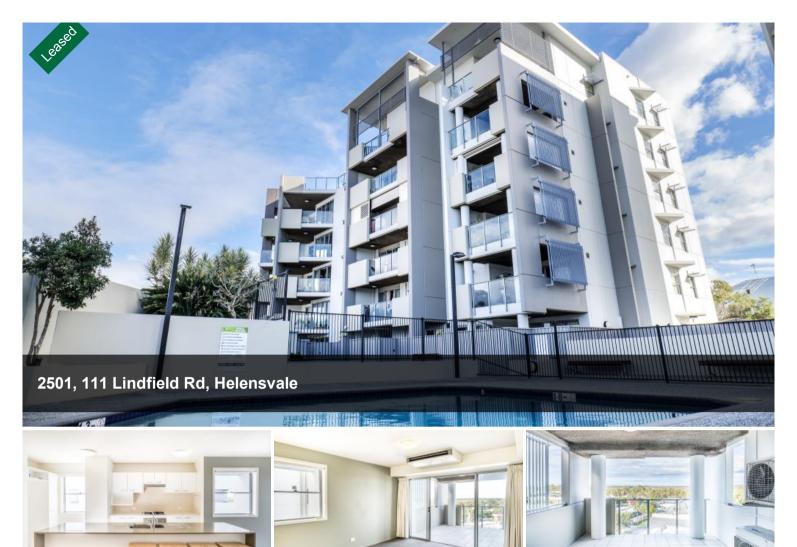

## **EXCELLENT LOCATION**

Spacious modern apartment located in the heart of the Helensvale shopping precinct walking distance to shops and train station. Positioned on the 5th floor in a fantastic and sought-after building with security and wonderful amenities.

## **FEATURES INCLUDE:**

- Two spacious bedrooms with the main consisting of an ensuite and air conditioning
- Functional kitchen equipped with a dishwasher
- Large terrace which catches a lovely breeze and fantastic views
- Large air-conditioned open plan living and dining area
- Sparkling second bedroom
- Camera Intercom System
- The complex includes a pool and BBQ area
- Secure basement car space

△ 2 △ 2 △ 1

Price \$550 per week

Property ID 885

AGENT DETAILS

Hallie Hill - 0417 819 911

OFFICE DETAILS

Local Property Team 1300 040 728

PROPERTY TEAL